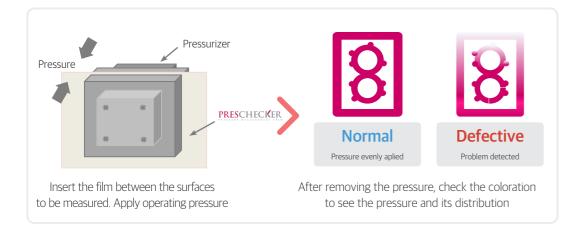

## Instruction

Evenly cut both developer and color former sheets, as much as you need Arrange the color former sheet at the bottom, and the developer sheet on the top (Coated side should be facing each other)

After presiplacion to and

After setting pressure and time, place both sheets on the surface and measure

Remove color former sheet and check the patterns from developer sheet to see the pressure and its distribution