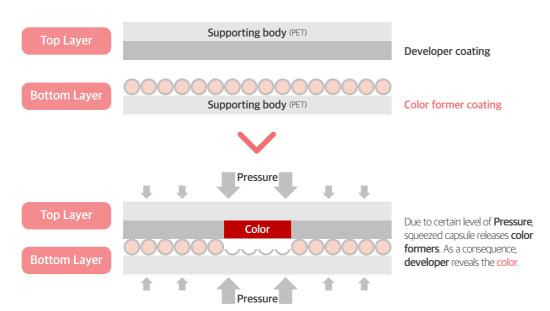

# **Structure & Principle**

Two-sheet type film, 'Preschecker', indicates pressure by chemical reaction. Each sheet is coated with color former and developer. When sufficient pressure is measured, the capsules are squeezed and leaking color former. The dye is then absorbed to the other side of sheet, and the developer indicates colors.